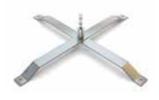

#### Flag Hardware

All hardware has a 15mm spindle diameter

| Spike              | \$40  |
|--------------------|-------|
| Cross Base         | \$70  |
| Upright Wall Mount | \$45  |
| Angled Wall Mount  | \$45  |
| Flat Plate (4kg)   | \$80  |
| Flat Plate (10kg)  | \$110 |
| Ballast Bag        | \$25  |
| Sectional Pole 2m  | \$105 |
| Sectional Pole 3m  | \$120 |
| Sectional Pole 4m  | \$140 |
| Carry Bag          | \$30  |

Spike

Upright Mount Angled Mount

**Cross Base** 

Ballast Bag

Steel Plate

Sectional Pole