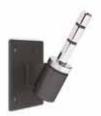

#### Flag Hardware

All hardware has a 15mm spindle diameter

| Spike              | \$40  |
|--------------------|-------|
| Cross Base         | \$70  |
| Upright Wall Mount | \$45  |
| Angled Wall Mount  | \$45  |
| Flat Plate (4kg)   | \$80  |
| Flat Plate (10kg)  | \$110 |
| Ballast Bag        | \$25  |
| Sectional Pole 2m  | \$105 |
| Sectional Pole 3m  | \$120 |
| Sectional Pole 4m  | \$140 |
| Carry Bag          | \$30  |

Spike

Upright Mount Angled Mount

**Cross Base** 

Ballast Bag

Steel Plate

Sectional Pole