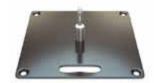

#### Flag Hardware

All hardware has a 15mm spindle diameter

| Spike              | \$40  |
|--------------------|-------|
| Cross Base         | \$70  |
| Upright Wall Mount | \$45  |
| Angled Wall Mount  | \$45  |
| Flat Plate (4kg)   | \$80  |
| Flat Plate (10kg)  | \$110 |
| Ballast Bag        | \$25  |
| Sectional Pole 2m  | \$105 |
| Sectional Pole 3m  | \$120 |
| Sectional Pole 4m  | \$140 |
| Carry Bag          | \$30  |

Spike

Upright Mount Angled Mount

**Cross Base** 

Ballast Bag

Steel Plate

Sectional Pole