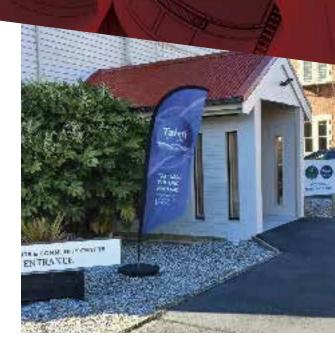

ded | \$399 |
| 4m Single Sided | \$438 |
| 4m Double Sided | \$529 |

#### **Replacement Flag**

| 2m Single Sided | \$204 |
|-----------------|-------|
| 2m Double Sided | \$250 |
| 3m Single Sided | \$250 |
| 3m Double Sided | \$347 |
| 4m Single Sided | \$338 |
| 4m Double Sided | \$425 |

### FEATHER TEARDROP



# POSITIVE SIGNS + PRINT

**FLAG HARDWARE** 

#### Flag Hardware

All hardware has a 15mm spindle diameter

| Spike              | \$40  |
|--------------------|-------|
| Cross Base         | \$70  |
| Upright Wall Mount | \$45  |
| Angled Wall Mount  | \$45  |
| Flat Plate (4kg)   | \$80  |
| Flat Plate (10kg)  | \$110 |
| Ballast Bag        | \$25  |
| Sectional Pole 2m  | \$105 |
| Sectional Pole 3m  | \$120 |
| Sectional Pole 4m  | \$140 |
| Carry Bag          | \$30  |



Spike

Upright Mount Angled Mount

**Cross Base** 









Ballast Bag

Steel Plate

Sectional Pole