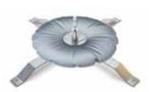

#### Flag Hardware

All hardware has a 15mm spindle diameter

| Spike              | \$40  |
|--------------------|-------|
| Cross Base         | \$70  |
| Upright Wall Mount | \$45  |
| Angled Wall Mount  | \$45  |
| Flat Plate (4kg)   | \$80  |
| Flat Plate (10kg)  | \$110 |
| Ballast Bag        | \$25  |
| Sectional Pole 2m  | \$105 |
| Sectional Pole 3m  | \$120 |
| Sectional Pole 4m  | \$140 |
| Carry Bag          | \$30  |

Spike

Upright Mount Angled Mount

**Cross Base** 

Ballast Bag

Steel Plate

Sectional Pole