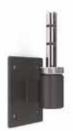

#### Flag Hardware

All hardware has a 15mm spindle diameter

| Spike              | \$40  |
|--------------------|-------|
| Cross Base         | \$70  |
| Upright Wall Mount | \$45  |
| Angled Wall Mount  | \$45  |
| Flat Plate (4kg)   | \$80  |
| Flat Plate (10kg)  | \$110 |
| Ballast Bag        | \$25  |
| Sectional Pole 2m  | \$105 |
| Sectional Pole 3m  | \$120 |
| Sectional Pole 4m  | \$140 |
| Carry Bag          | \$30  |

Spike

Upright Mount Angled Mount

**Cross Base** 

Ballast Bag

Steel Plate

Sectional Pole