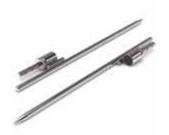

#### Flag Hardware

All hardware has a 15mm spindle diameter

| Spike              | \$40  |
|--------------------|-------|
| Cross Base         | \$70  |
| Upright Wall Mount | \$45  |
| Angled Wall Mount  | \$45  |
| Flat Plate (4kg)   | \$80  |
| Flat Plate (10kg)  | \$110 |
| Ballast Bag        | \$25  |
| Sectional Pole 2m  | \$105 |
| Sectional Pole 3m  | \$120 |
| Sectional Pole 4m  | \$140 |
| Carry Bag          | \$30  |

Spike

Upright Mount Angled Mount

**Cross Base** 

Ballast Bag

Steel Plate

Sectional Pole