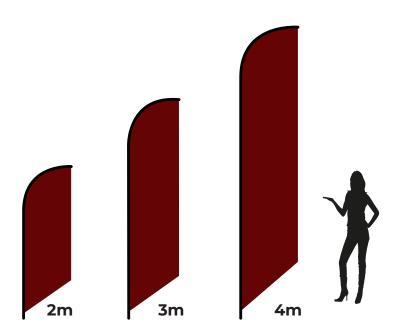

## Complete Set (Flag, Pole, Carry Bag)

| 2m Single Sided | \$269 |
|-----------------|-------|
| 2m Double Sided | \$321 |
| 3m Single Sided | \$321 |
| 3m Double Sided | \$399 |
| 4m Single Sided | \$438 |
| 4m Double Sided | \$529 |

#### **Replacement Flag**

| 2m Single Sided | \$204 |
|-----------------|-------|
| 2m Double Sided | \$250 |
| 3m Single Sided | \$250 |
| 3m Double Sided | \$347 |
| 4m Single Sided | \$338 |
| 4m Double Sided | \$425 |

### FEATHER TEARDROP