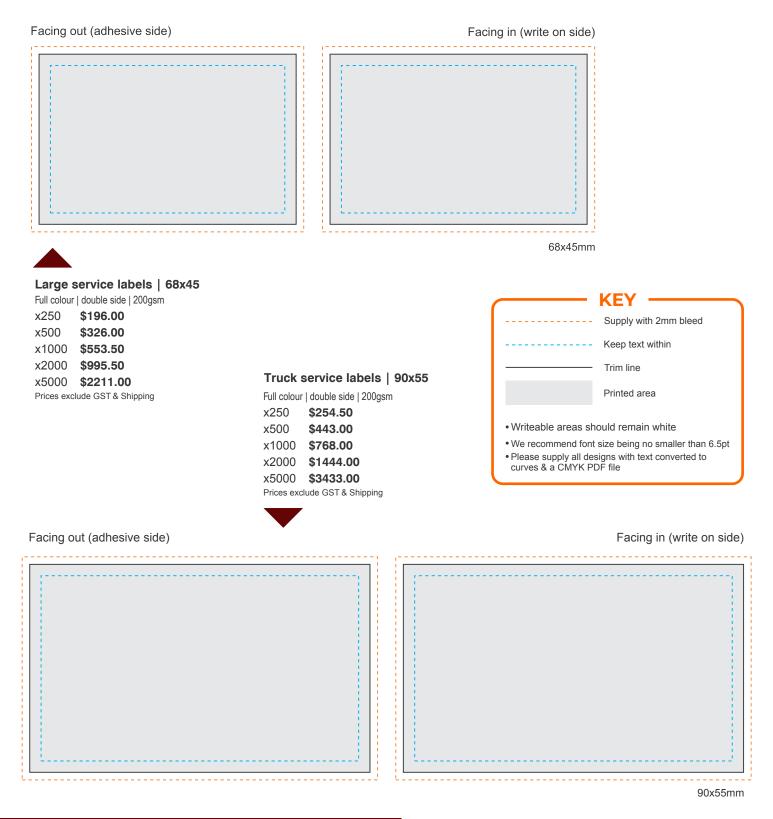

## Standard service labels | 60x40

| x250 \$175.50<br>x500 \$305.50<br>x1000 \$552.00<br>x2000 \$994.50<br>x5000 \$2210.00<br>Prices exclude GST & Shipping | Full colour   double side   200gsm |           |
|------------------------------------------------------------------------------------------------------------------------|------------------------------------|-----------|
| x1000 <b>\$552.00</b><br>x2000 <b>\$994.50</b><br>x5000 <b>\$2210.00</b>                                               | x250                               | \$175.50  |
| x2000 <b>\$994.50</b><br>x5000 <b>\$2210.00</b>                                                                        | x500                               | \$305.50  |
| x5000 <b>\$2210.00</b>                                                                                                 | x1000                              | \$552.00  |
|                                                                                                                        | x2000                              | \$994.50  |
| Prices exclude GST & Shipping                                                                                          | x5000                              | \$2210.00 |
|                                                                                                                        |                                    |           |

Mill Park AUTOMOTIVE 2018

03 489 7164

 Please supply all designs with text converted to curves & a CMYK PDF file

Larger sizes available, please refer to page 2

Also available in a tall/portrait orientation as pictured