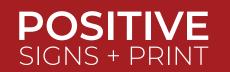

#### **TEARDROP FLAG 2.2m**

(scaled to 10% at A4)

Final Printed Flag sizes approx 815mm wide x 2050mm high Assembled size 2200mm