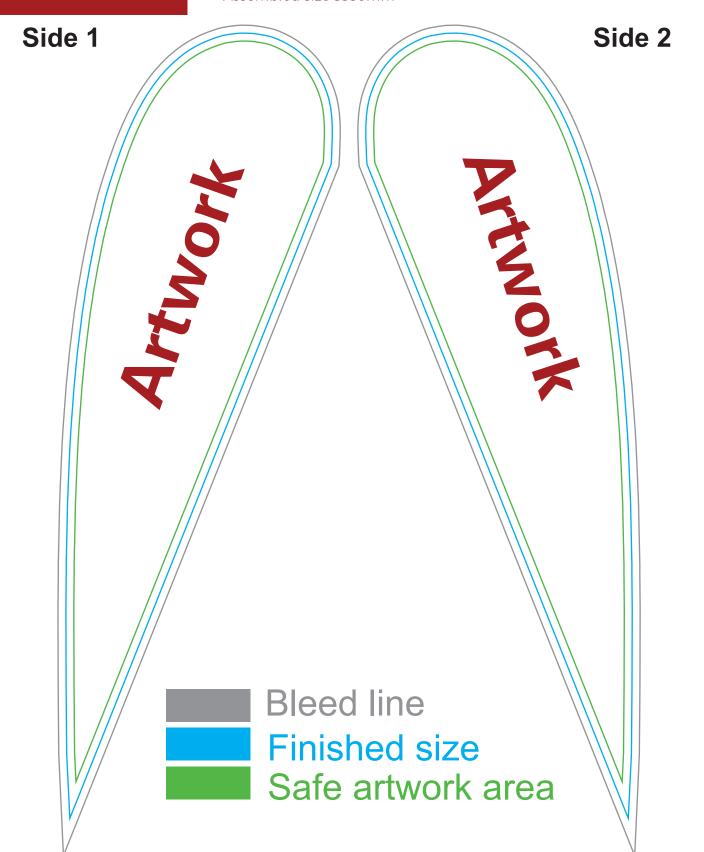

**TEARDROP FLAG 4.8m QUESTIONS?** POSITIVE SIGNS + PRINT (scaled to 4% at A4) EMAIL: print@positivesigns.co.nz PHONE: 03 489 3925 Final Printed Flag sizes approx ONLINE: positivesigns.co.nz 985mm wide x 3450mm high Assembled size 4800mm Side 2 Side 1 Bleed line