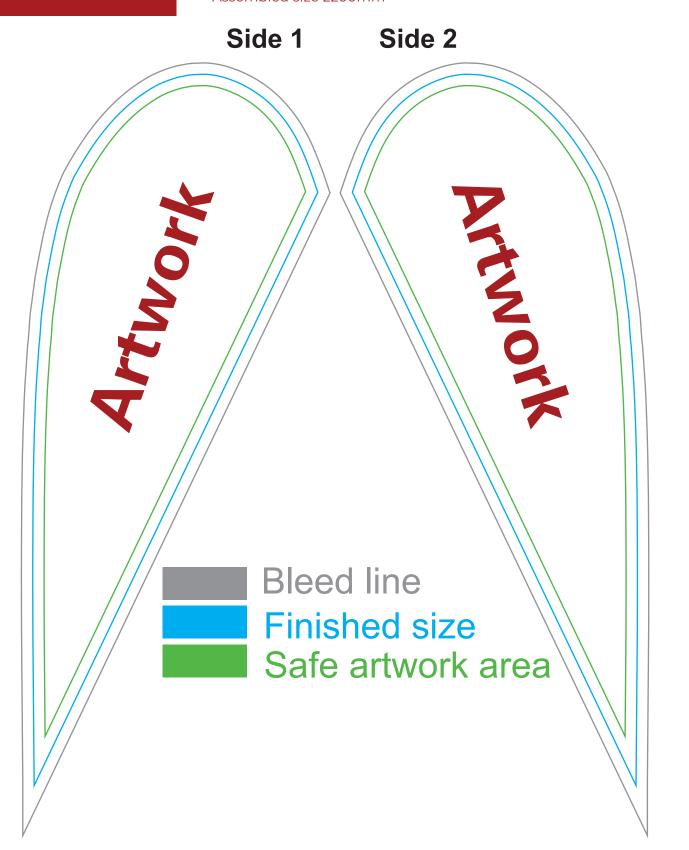

#### **TEARDROP FLAG 3.3m**

(scaled to 7% at A4)

Final Printed Flag sizes approx 950mm wide x 3000mm high Assembled size 3350mm