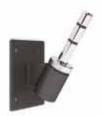

#### Flag Hardware

All hardware has a 15mm spindle diameter

| Spike               | \$40  |
|---------------------|-------|
| Cross Base          | \$70  |
| Upright Wall Mount  | \$45  |
| Angled Wall Mount   | \$45  |
| Flat Plate (4kg)    | \$60  |
| Flat Plate (8kg)    | \$80  |
| Ballast Bag         | \$25  |
| Sectional Pole 2.2m | \$105 |
| Sectional Pole 3.5m | \$120 |
| Sectional Pole 4.8m | \$140 |
| Carry Bag           | \$30  |

Spike

Upright Mount Angled Mount

**Cross Base** 

Ballast Bag

Steel Plate

Sectional Pole

Excludes GST & freight (if being purchased separately from a flag)