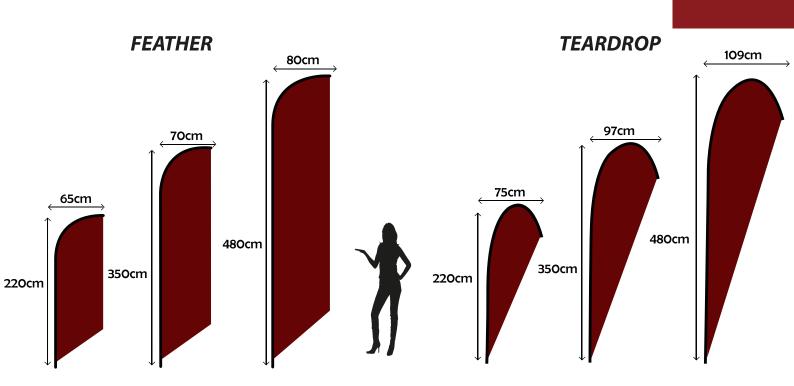

### **Complete Set (Flag, Pole, Carry Bag)**

| 2.2m Single Sided | \$269 |
|-------------------|-------|
| 2.2m Double Sided | \$321 |
| 3.5m Single Sided | \$321 |
| 3.5m Double Sided | \$399 |
| 4.8m Single Sided | \$438 |
| 4.8m Double Sided | \$529 |

### **Replacement Flag**

| 2.2m Single Sided | \$204 |
|-------------------|-------|
| 2.2m Double Sided | \$250 |
| 3.5m Single Sided | \$250 |
| 3.5m Double Sided | \$347 |
| 4.8m Single Sided | \$338 |
| 4.8m Double Sided | \$425 |