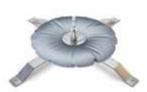

#### Flag Hardware

All hardware has a 15mm spindle diameter

| Spike               | \$40  |
|---------------------|-------|
| Cross Base          | \$70  |
| Upright Wall Mount  | \$45  |
| Angled Wall Mount   | \$45  |
| Flat Plate (4kg)    | \$60  |
| Flat Plate (8kg)    | \$80  |
| Ballast Bag         | \$25  |
| Sectional Pole 2.2m | \$105 |
| Sectional Pole 3.5m | \$120 |
| Sectional Pole 4.8m | \$140 |
| Carry Bag           | \$30  |

Spike

Upright Mount Angled Mount

**Cross Base** 

Ballast Bag

Steel Plate

Sectional Pole

Excludes GST & freight (if being purchased separately from a flag)