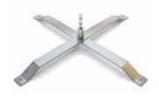

#### Flag Hardware

All hardware has a 15mm spindle diameter

| Spike               | \$40  |
|---------------------|-------|
| Cross Base          | \$70  |
| Upright Wall Mount  | \$45  |
| Angled Wall Mount   | \$45  |
| Flat Plate (4kg)    | \$60  |
| Flat Plate (8kg)    | \$80  |
| Ballast Bag         | \$25  |
| Sectional Pole 2.2m | \$105 |
| Sectional Pole 3.5m | \$120 |
| Sectional Pole 4.8m | \$140 |
| Carry Bag           | \$30  |

Spike

Upright Mount Angled Mount

**Cross Base** 

Ballast Bag

Steel Plate

Sectional Pole

Excludes GST & freight (if being purchased separately from a flag)