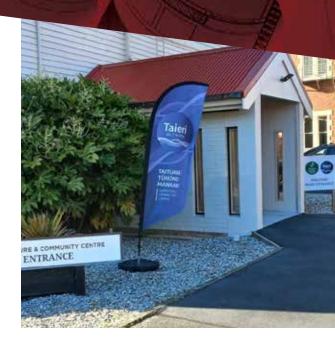

$399 |
| 4.8m Single Sided | \$438 |
| 4.8m Double Sided | \$529 |

### **Replacement Flag**

| 2.2m Single Sided | \$204 |
|-------------------|-------|
| 2.2m Double Sided | \$250 |
| 3.5m Single Sided | \$250 |
| 3.5m Double Sided | \$347 |
| 4.8m Single Sided | \$338 |
| 4.8m Double Sided | \$425 |



# POSITIVE SIGNS + PRINT

**FLAG HARDWARE** 

#### Flag Hardware

All hardware has a 15mm spindle diameter

| Spike               | \$40  |
|---------------------|-------|
| Cross Base          | \$70  |
| Upright Wall Mount  | \$45  |
| Angled Wall Mount   | \$45  |
| Flat Plate (4kg)    | \$60  |
| Flat Plate (8kg)    | \$80  |
| Ballast Bag         | \$25  |
| Sectional Pole 2.2m | \$105 |
| Sectional Pole 3.5m | \$120 |
| Sectional Pole 4.8m | \$140 |
| Carry Bag           | \$30  |



Spike

Upright Mount Angled Mount

**Cross Base** 









Ballast Bag

Steel Plate

Sectional Pole







Excludes GST & freight (if being purchased separately from a flag)