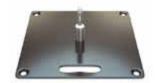

#### Flag Hardware

All hardware has a 15mm spindle diameter

| Spike               | \$40  |
|---------------------|-------|
| Cross Base          | \$70  |
| Upright Wall Mount  | \$45  |
| Angled Wall Mount   | \$45  |
| Flat Plate (4kg)    | \$60  |
| Flat Plate (8kg)    | \$80  |
| Ballast Bag         | \$25  |
| Sectional Pole 2.2m | \$105 |
| Sectional Pole 3.5m | \$120 |
| Sectional Pole 4.8m | \$140 |
| Carry Bag           | \$30  |

Spike

Upright Mount Angled Mount

**Cross Base** 

Ballast Bag

Steel Plate

Sectional Pole

Excludes GST & freight (if being purchased separately from a flag)