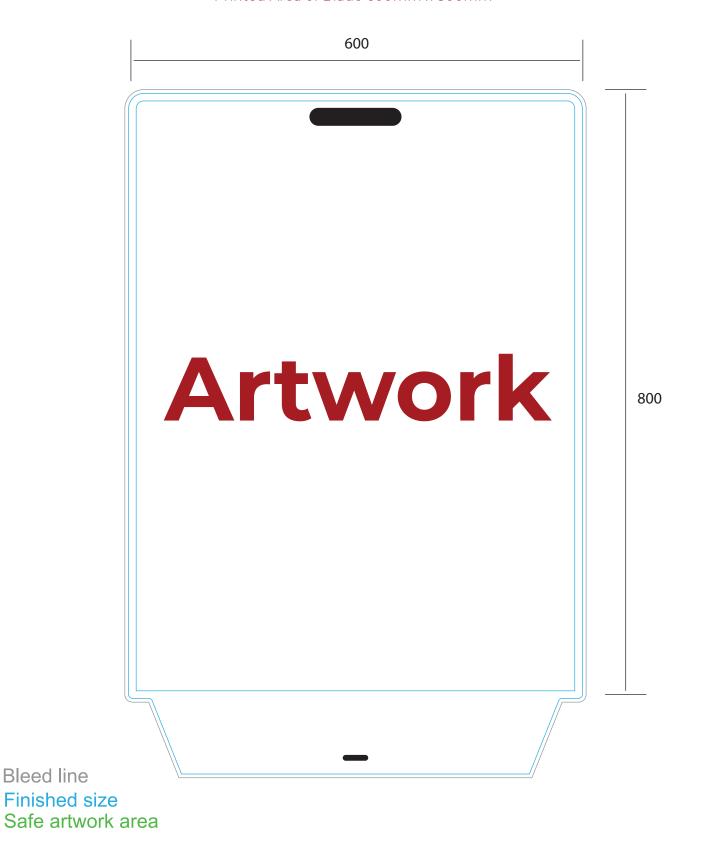

## **FOOTPATH SIGN**

(scaled to 20% at A4)

Final Footpath Sign Height 600mm wide x 900mm high

## **QUESTIONS?**

EMAIL: print@positivesigns.co.nz

PHONE: 03 489 3925

ONLINE: positivesigns.co.nz

Printed Area of Blade 600mm x 800mm